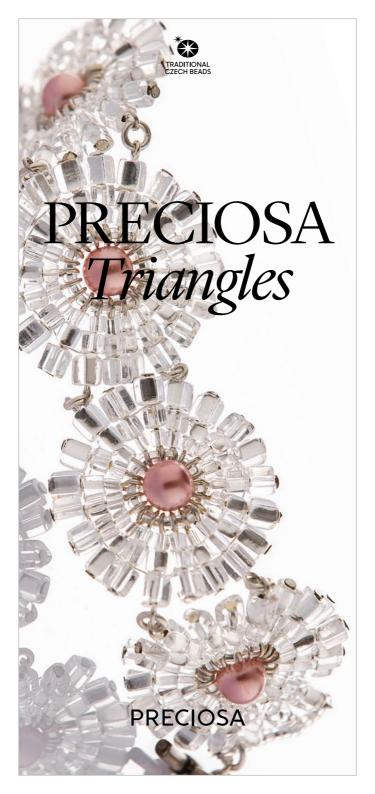

# PRECIOSA Triangles

Czech seed beads in the shape of a triangle, also known as PRECIOSA Triangles, are made by cutting triangular or twisted triangular glass tubes with a round hole.