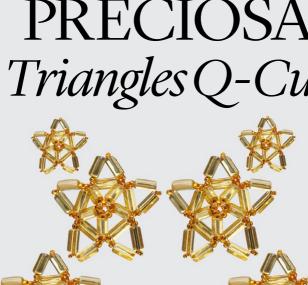

# PRECIOSA Triangles Q-Cut

In addition to the existing PRECIOSA Triangle Seed Bead, we now present the new PRECIOSA Triangle Q-Cut which is manufactured using new Quality Cut production technology. The quality cutting of the tubes guarantees that these seed beads have greater precision and shape and dimensional stability.