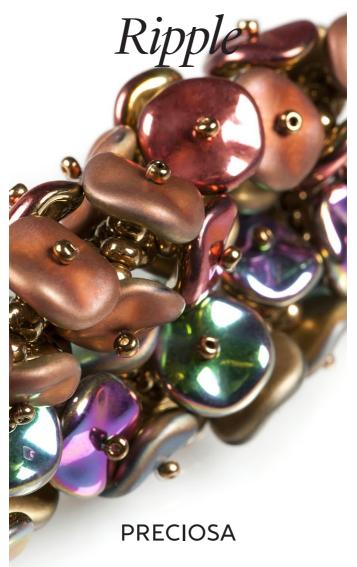

## PRECIOSA Ripple

Preciosa Ornela presents pressed bead known as PRECIOSA Ripple under the PRECIOSA Traditional Czech Beads™ brand.

The circular bead with a 12 mm diameter has a centrally located hole and an undulating surface on both sides. The identical profile of both sides of the bead enable its 100% use during the application of a series of ten new types of combined, dual color vacuum decorations called California. The undulating surface of the bead causes a ripple to pass through the metallic decoration in both the shiny and matt finish. The centrally located hole predestines this bead to be used in combination with seed beads or fire polished beads during stringing or embroidery.