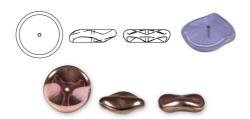

## PRECIOSA Ripple

Preciosa Ornela presents pressed bead known as PRECIOSA Ripple under the PRECIOSA Traditional Czech Beads™ brand.

The circular bead with a 12 mm diameter has a centrally located hole and an undulating surface on both sides. The identical profile of both sides of the bead enable its 100% use during the application of a series of ten new types of combined, dual color vacuum decorations called California. The undulating surface of the bead causes a ripple to pass through the metallic decoration in both the shiny and matt finish. The centrally located hole predestines this bead to be used in combination with seed beads or fire polished beads during stringing or embroidery.

## PRECIOSA Ripple

ART No.: 111 01 351

Size: 12 mm; approx. pcs/kg: 1192

PRECIOSA Traditional Czech Beads

Preciosa-Ornela.com