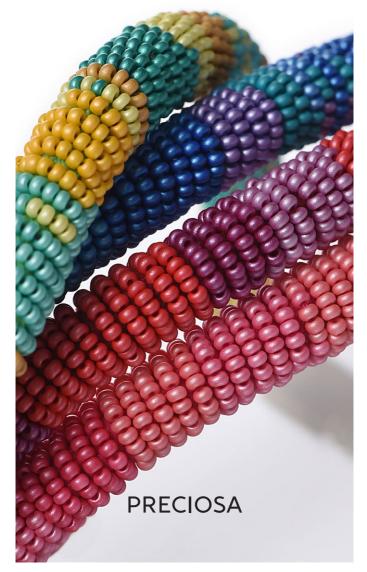

# PRECIOSA PermaLux

A collection full of positive energy and colors! The surface finish collection known as PermaLux has expanded the range of seed beads under the PRECIOSA Traditional Czech Beads<sup>TM</sup> brand. The PermaLux color pallet includes 22 shades of pastel colors in mother-of-pearl, gloss and matt versions.

The color spectrum offers shades of yellow, orange, brown, red, pink, lilac, green or blue and grey in the glossy and matt variants.

> PRECIOSA PermaLux on three selected seed bead shapes: