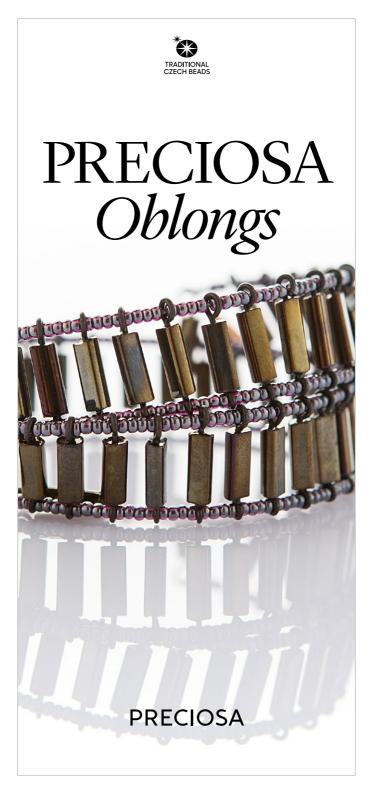

## PRECIOSA Oblongs

Czech seed beads in the shape of an oblong are made by cutting oblong glass tubes with a round hole. We offer PRECIOSA Oblongs in two sizes:

5 x 3.5 mm and 10 x 3.5 mm. PRECIOSA Oblique Oblongs are a special type of these seed beads which are also rounded and therefore have a more rounded shape than the standard PRECIOSA Oblongs.