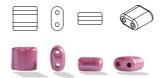

## PRECIOSA Karo<sup>TM</sup>

PRECIOSA ORNELA has expanded its range of seed beads sold under the PRECIOSA Traditional Czech Beads™ brand. We present the new two-hole PRECIOSA Karo™ Seed Bead. Like PRECIOSA Twin™, this new two-hole seed bead is also made from flat 5 mm wide glass tubes which have been cut into squares. The width of the basic tube and the length of the cut are therefore always the same. This flat, square seed bead ideally supplements the twin range. It is excellent when used to create geometric patterns. You can create both highly effective, yet simple, flat brick ornaments or three-dimensional, almost architectural accessories.

#### PRECIOSA Karo<sup>TM</sup>

ART No.: 321 94 001 ART No.: 321 95 001 - matt Size: 5 x 5 mm Approx. pcs/kg: 9590