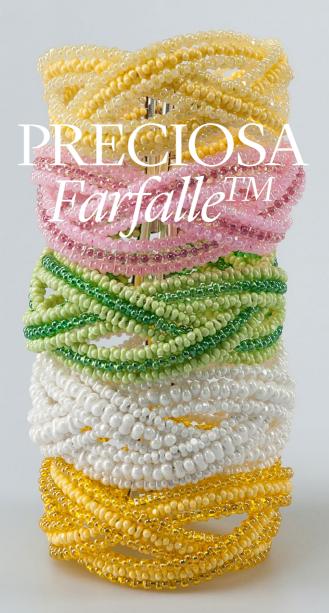

## PRECIOSA Farfalle<sup>TM</sup>

The exceptional PRECIOSA Farfalle™ seed bead from

the PRECIOSA Traditional Czech Beads™ brand is named after the Italian word for a butterfly, Farfalla. It is produced in two sizes; 3.2 x 6.5 mm and 2 x 4 mm.

The elliptical hole is located in the narrowed central section of the seed bead so that, when strung, they automatically cross and create a so-called interlocking effect.

Cut Farfalle with 1-2 cut facets are a special type of PRECIOSA Farfalle™ seed beads which provide this article with added brilliance.