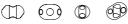

## PRECIOSA Farfalle<sup>TM</sup>

The exceptional PRECIOSA Farfalle™ seed bead from

the PRECIOSA Traditional Czech Beads™ brand is named after the Italian word for a butterfly, Farfalla. It is produced in two sizes; 3.2 x 6.5 mm and 2 x 4 mm.

The elliptical hole is located in the narrowed central section of the seed bead so that, when strung, they automatically cross and create a so-called interlocking effect.

Cut Farfalle with 1-2 cut facets are a special type of PRECIOSA Farfalle™ seed beads which provide this article with added brilliance.

## PRECIOSA Farfalle<sup>TM</sup>

ART No.: 321 90 001 ART No.: 321 93 001 - matt Size: 3.2 x 6.5 mm Approx. pcs/kg: 7610

> Size: 2 x 4 mm Approx. pcs/kg: 31800

PRECIOSA Cut Farfalle ART No.: 361 90 001 Size: 2 x 4 mm Approx. pcs/kg: 36700