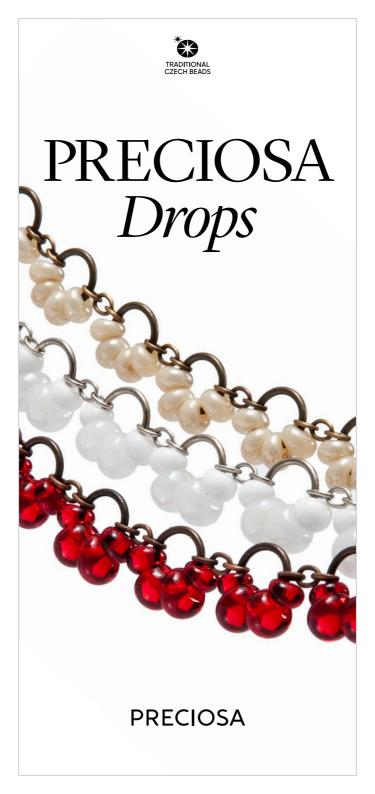

## PRECIOSA Drops

Czech seed beads in the shape of a drop, known as teardrops or drop beads, are produced using the same technology as PRECIOSA Rocailles; unlike regular seed beads, however, they have an eccentrically placed hole. Their shape is therefore reminiscent of a drop. We produce PRECIOSA Drops in the three sizes of 2.9 mm, 4.6 mm and 6.1 mm (8/0, 5/0 and 2/0 in the zero series) and many surface finishing variants. The PRECIOSA Drops-Extra are special type of these interesting seed beads. It is only produced in the single size of 3.5 x 3.9 mm and it is exceptional because it has a plumper shape than the regular drops.