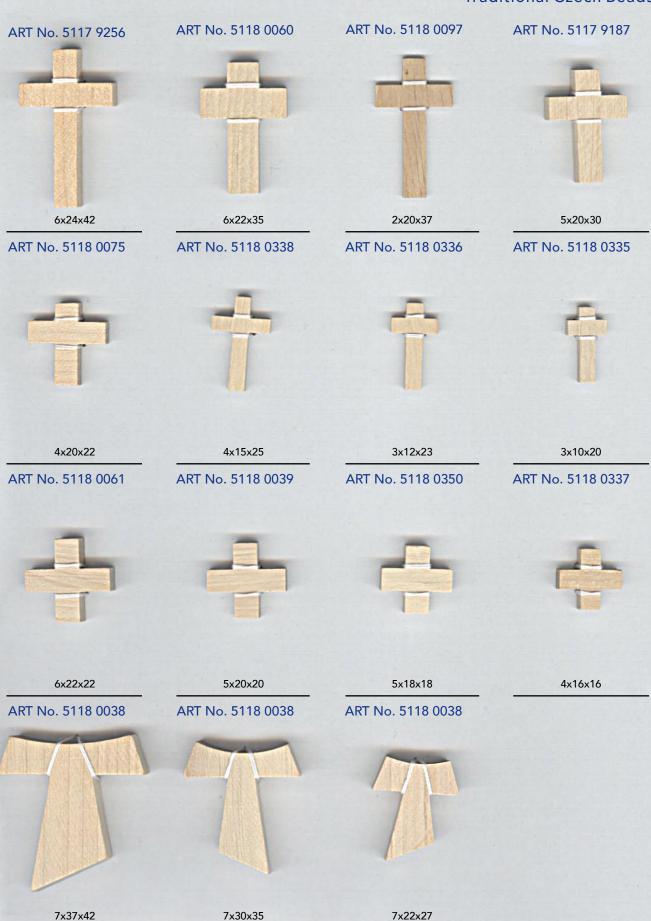

wood tone and structure irregularity cannot be avoided.

#### Directions for use

Specific properties of the product need to be understood: small beads should be kept away from children (danger of swallowing and/or inhalation).



Do Not Imerse in any Liquids



Do Not Dry Clean



Do Not Iron

## **Product specifications**

Other sizes can be made upon request.

All shapes are available in basic Wooden Bead color Card (as per Wooden Bead color Card).

Wooden Beads are available loose or strung.

Wooden Beads should be stored in a dry environment.

Delivery subject to order confirmation.

### Contact

PRECIOSA ORNELA, a.s.

Zásada 317

468 25 Zásada

Czech Republic

T +420 483 332 611

T +420 483 343 221

F +420 483 332 675

beads@preciosa.com

Size

(mm)



# **Traditional Czech Beads**



7x30x35

7x37x42



## Traditional Czech Beads

# Certificates

Certificate Nb. 100 014961 according to EN 71.

### Warning

Wood is a natural product. Slight color deviations caused by wood tone and structure irregularity cannot be avoided.

#### Directions for use

Specific properties of the product need to be understood: small beads should be kept away from children (danger of swallowing and/or inhalation).



Do Not Imerse in any Liquids



Do Not Dry Clean



Do Not Iron

## **Product specifications**

Other sizes can be made upon request.

All shapes are available in basic Wooden Bead color Card (as per Wooden Bead color Card).

Wooden Beads are available loose or strung.

Wooden Beads should be stored in a dry environment.

Delivery subject to order confirmation.

### Contact

PRE