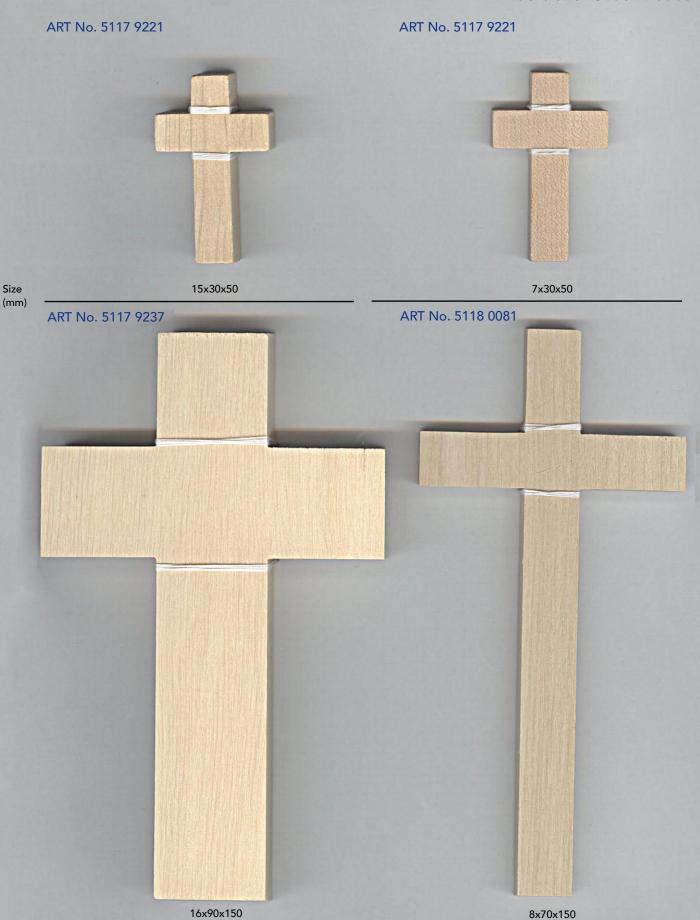

beads@preciosa.com

ART No. 5117 9453

ART No. 5118 0144

ART No. 5118 0062

Size (mm) 6x25x45 6x27x45 8x36x60

ART No. 5117 9452 ART No. 5117 9222

4x45x80 10x60x100