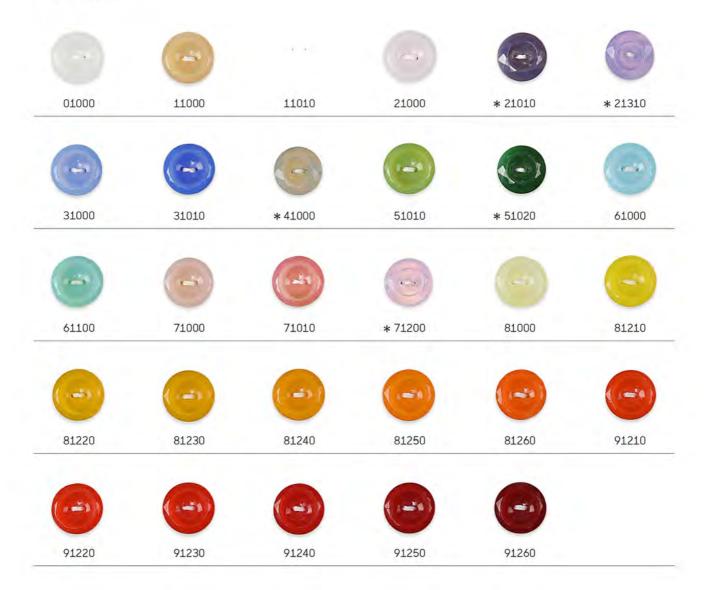

### The system of numerical symbols

#### Position 1 - basic color

- 0 crystal and white
- 1 brown
- 2 purple
- 3 blue
- 4 grey
- 5 green
- 6 aquamarine
- 7 pink
- 8 yellow
- 9 red

#### Position 2 - type of glass 0 - transparent colored glass

- 1 opal glass
- 2 alabaster glass
- 3 opaque glass
- 4 glass with a silky lustre
- 5 achate and atlas glass
- 6 moonlight
- 7 overlays
- 8 stripes
- is not manufactured
- \* new color