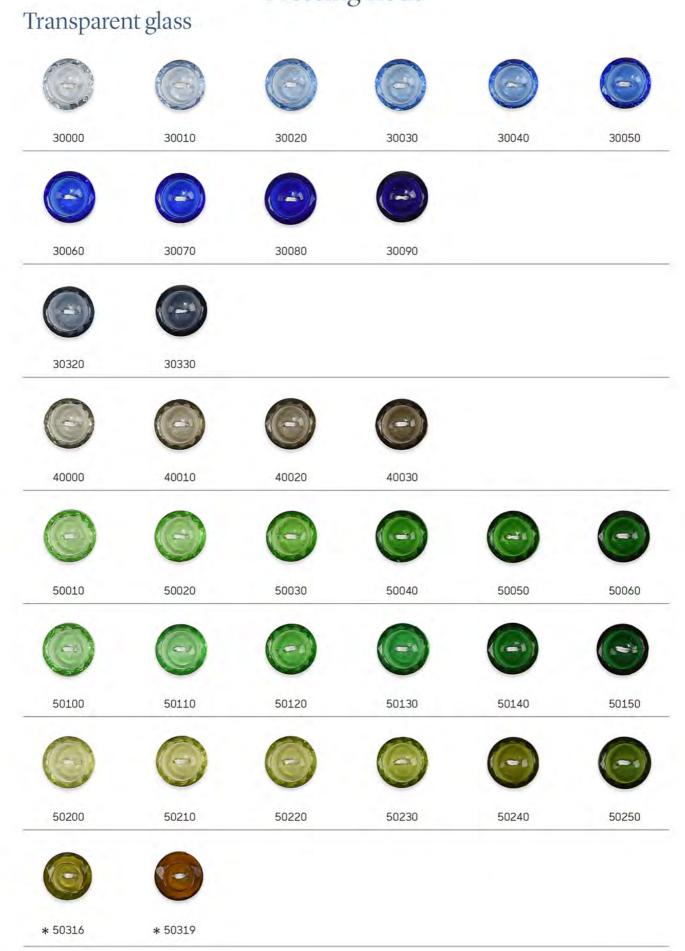

## Transparent and opaque glass

#### Position 1 - basic color

- 0 crystal and white
- 1 brown
- 2 purple
- 3 blue
- 4 grey
- 5 green
- 6 aquamarine
- 7 pink
- 8 yellow
- 9 red

#### Position 2 - type of glass 0 - transparent colored glass

- 1 opal glass
- 2 alabaster glass
- 3 opaque glass
- 4 glass with a silky lustre
- 5 achate and atlas glass
- 6 moonlight
- 7 overlays
- 8 stripes
- is not manufactured
- \* new color