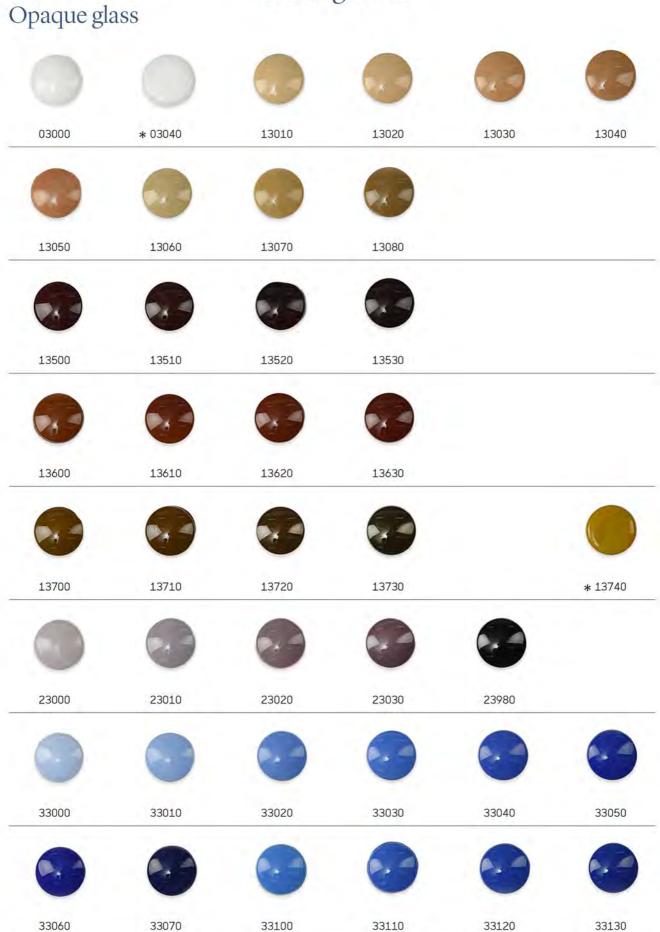

## Transparent and opaque glass

## Opaque glass

|       |       |       | -     |       |       |         |
|-------|-------|-------|-------|-------|-------|---------|
| 33200 | 33210 |       | 33400 | 33410 | 33420 |         |
|       |       |       |       |       |       |         |
| 43000 | 43010 | 43020 | 43030 |       |       |         |
|       |       |       |       |       |       |         |
| 53100 | 53110 | 53120 | 53130 |       |       |         |
|       |       |       |       |       |       |         |
| 53200 | 53210 | 53220 | 53230 | 53240 |       |         |
|       |       |       |       |       |       |         |
| 53300 | 53310 | 53320 | 53330 |       |       |         |
|       |       |       |       |       |       |         |
| 53400 | 53410 | 53420 |       | 53500 |       | • 53990 |
|       |       |       |       |       |       |         |
| 63000 | 63010 | 63020 | 63030 | 63040 | 63050 |         |
|       |       |       | 6     |       |       | (       |
| 63100 | 63110 | 63120 | 63130 | 63140 | 63150 | * 63900 |