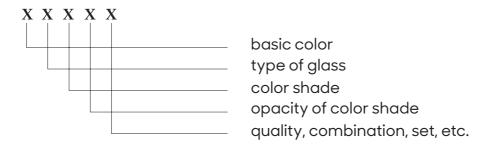

### The system of numerical symbols

#### Position 1 - basic color

- 0 crystal and white
- 1 brown
- 2 purple
- 3 blue
- 4 grey
- 5 green
- 6 aquamarine
- 7 pink
- 8 yellow
- 9 red

#### Position 2 - type of glass 0 - transparent colored glass

- 1 opal glass
- 2 alabaster glass
- 3 opaque glass
- 4 glass with a silky lustre
- 5 achate and atlas glass
- 6 moonlight
- 7 overlays
- 8 stripes
- is not manufactured
- \* new color