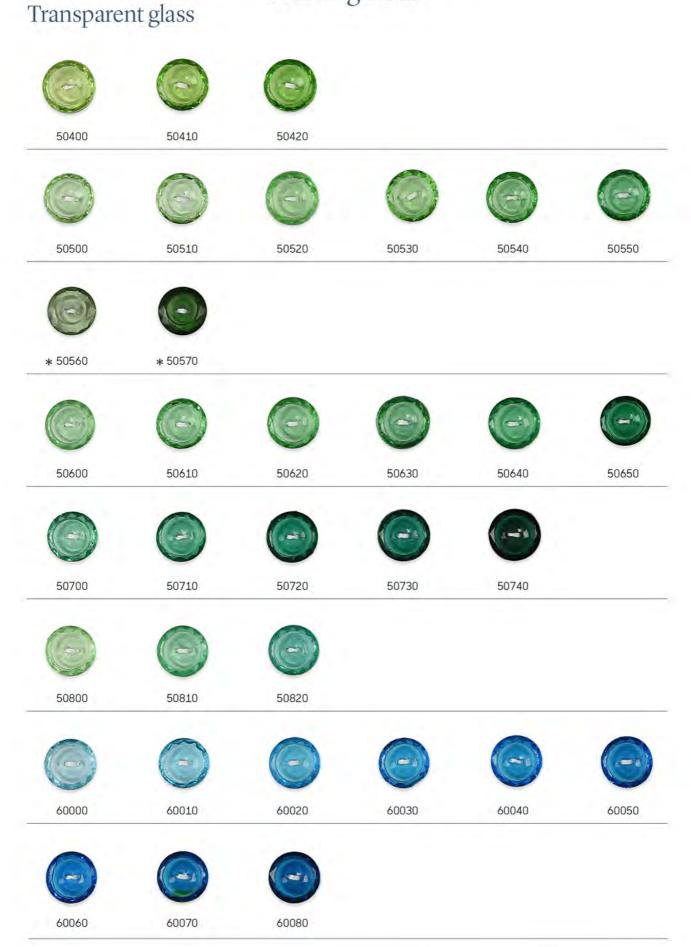

## Transparent and opaque glass

#### Position 1 - basic color

- 0 crystal and white
- 1 brown
- 2 purple
- 3 blue
- 4 grey
- 5 green
- 6 aquamarine
- 7 pink
- 8 yellow
- 9 red

#### Position 2 - type of glass 0 - transparent colored glass

- 1 opal glass
- 2 alabaster glass
- 3 opaque glass
- 4 glass with a silky lustre
- 5 achate and atlas glass
- 6 moonlight
- 7 overlays
- 8 stripes
- is not manufactured
- \* new color