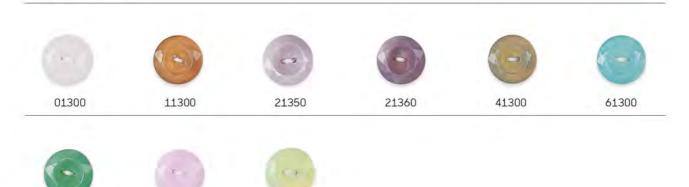

|         |
| 10100     | 10110      | 10120   |       |         |         |
|           |            |         |       |         |         |
| 10200     | 10210      | 10220   | 10230 | 10240   | 10260   |
|           | $\bigcirc$ | 0       |       |         |         |
| 20000     | 20010      | 20020   | 20030 | 20040   | 20050   |
|           |            |         |       |         |         |
| 20060     | 20070      | 20080   |       |         |         |
|           |            |         |       |         |         |
| 20210     | * 20220    |         |       | * 20300 | * 20310 |
|           |            |         |       |         |         |
| * 20500   | * 20510    |         |       |         |         |



Date of issue: September 2010





## Opal glass



## Opal silk \*



81300

71300

61310





## Opaque glass

|       |       |       | -     |       |       |         |
|-------|-------|-------|-------|-------|-------|---------|
| 33200 | 33210 |       | 33400 | 33410 | 33420 |         |
|       |       |       |       |       |       |         |
| 43000 | 43010 | 43020 | 43030 |       |       |         |
|       |       |       |       |       |       |         |
| 53100 | 53110 | 53120 | 53130 |       |       |         |
|       |       |       |       |       |       |         |
| 53200 | 53210 | 53220 | 53230 | 53240 |       |         |
|       |       |       |       |       |       |         |
| 53300 | 53310 | 53320 | 53330 |       |       |         |
|       |       |       |       |       |       |         |
| 53400 | 53410 | 53420 |       | 53