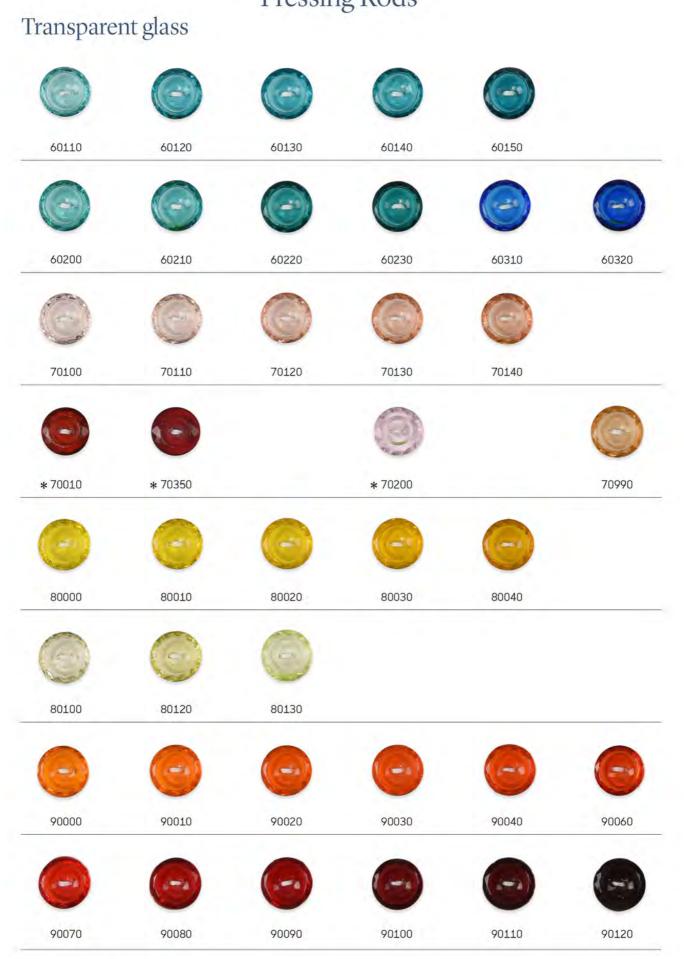

## Transparent and opaque glass

#### Position 1 - basic color

- 0 crystal and white
- 1 brown
- 2 purple
- 3 blue
- 4 grey
- 5 green
- 6 aquamarine
- 7 pink
- 8 yellow
- 9 red

#### Position 2 - type of glass 0 - transparent colored glass

- 1 opal glass
- 2 alabaster glass
- 3 opaque glass
- 4 glass with a silky lustre
- 5 achate and atlas glass
- 6 moonlight
- 7 overlays
- 8 stripes
- is not manufactured
- \* new color