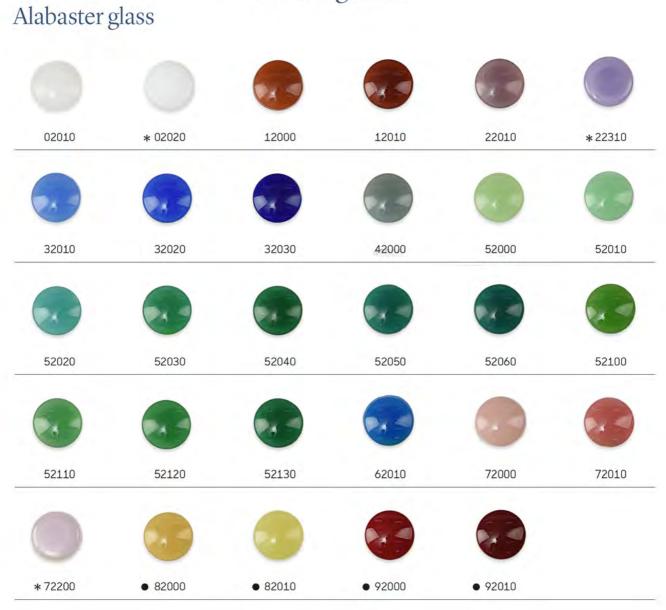

| 10110      | 10120   |       |         |         |
|           |            |         |       |         |         |
| 10200     | 10210      | 10220   | 10230 | 10240   | 10260   |
|           | $\bigcirc$ | 0       |       |         |         |
| 20000     | 20010      | 20020   | 20030 | 20040   | 20050   |
|           |            |         |       |         |         |
| 20060     | 20070      | 20080   |       |         |         |
|           |            |         |       |         |         |
| 20210     | * 20220    |         |       | * 20300 | * 20310 |
|           |            |         |       |         |         |
| * 20500   | * 20510    |         |       |         |         |



Date of issue: September 2010





## Opal glass



## Opal silk \*



81300

71300

61310





## Opaque glass

|       |       |       | -     |       |       |         |
|-------|-------|-------|-------|-------|-------|---------|
| 33200 | 33210 |       | 33400 | 33410 | 33420 |         |
|       |       |       |       |       |       |         |
| 43000 | 43010 | 43020 | 43030 |       |       |         |
|       |       |       |       |       |       |         |
| 53100 | 53110 | 53120 | 53130 |       |       |         |
|       |       |       |       |       |       |         |
| 53200 | 53210 | 53220 | 53230 | 53240 |       |         |
|       |       |       |       |       |       |         |
| 53300 | 53310 | 53320 | 53330 |       |       |         |
|       |       |       |       |       |       |         |
| 53400 | 53410 | 53420 |       | 53500 |       | • 53990 |