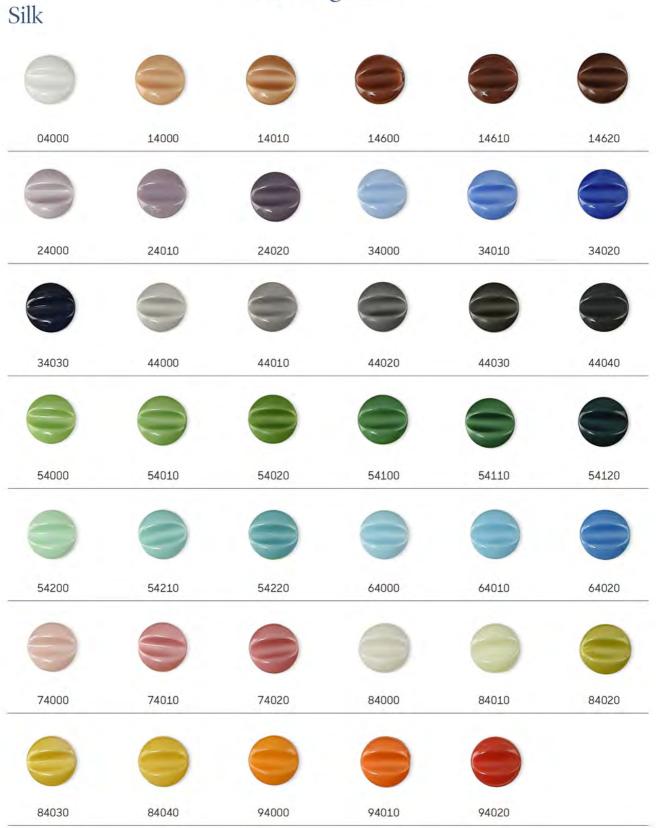

### The system of numerical symbols

#### Position 1 - basic color

- 0 crystal and white
- 1 brown
- 2 purple
- 3 blue
- 4 grey
- 5 green
- 6 aquamarine
- 7 pink
- 8 yellow
- 9 red

#### Position 2 - type of glass 0 - transparent colored glass

- 1 opal glass
- 2 alabaster glass
- 3 opaque glass
- 4 glass with a silky lustre
- 5 achate and atlas glass
- 6 moonlight
- 7 overlays
- 8 stripes
- is not manufactured
- \* new color