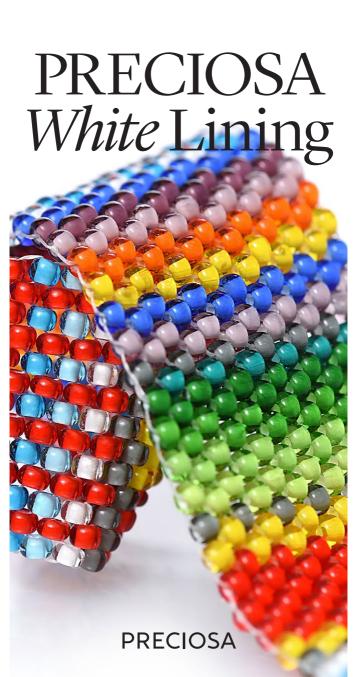

## PRECIOSA White Lining

We present the PRECIOSA White Lining product range of transparent rocailles with a white lining.

The white lining in the seed bead holes highlights the color of the transparent glass.

Mix and match the seed beads according to your own designs and you will be surprised at the results you achieve.

Not only designs in tones of green or blue are engaging, but sequences of individual colors are also very attractive.

We offer a full range of 26 suitable transparent rocaille colors in the best-selling 10/0 size. Seed beads with the PRECIOSA White Lining can also be manufactured in the 11/0, 8/0 and 6/0 sizes.