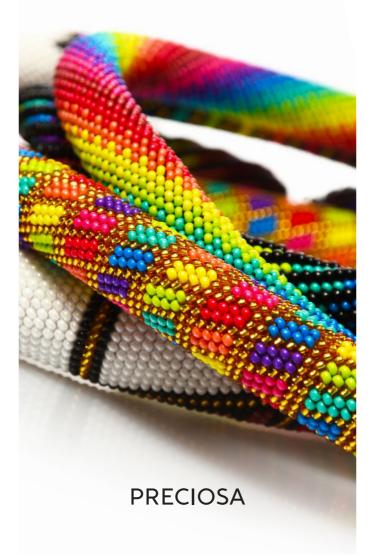

## PRECIOSA Terra Intensive

The vivid PRECIOSA Terra Intensive colors on selected heads and seed heads have expanded the PRECIOSA Traditional Czech Beads™ range. This involves a surface finish in 11 distinctive shades ranging from bright yellow to chocolate brown. We offer this pallet of shiny colors on PRECIOSA Rocailles, PRECIOSA Farfalle™ and PRECIOSA Twin™ seed beads, as well as on 13 types of pressed beads, including PRECIOSA Pip™ and PRECIOSA Twin™, and on the basic shape of the fire polished beads. The collection also now includes the PRECIOSA Terra Intensive Matt finish on PRECIOSA Rocailles in 3 sizes: 10/0, 8/0 and 6/0.