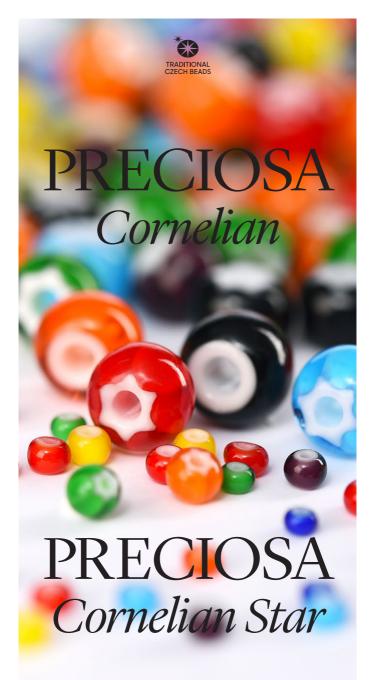

## PRECIOSA Cornelian PRECIOSA Cornelian Star

Preciosa Ornela presents the PRECIOSA Cornelian and PRECIOSA Cornelian Star, types of rocaille containing a combination of glass types. The PRECIOSA Cornelian is a rocaille with a round hole, an intermediate layer of white chalk with a rounded edge and a lining of transparent glass in the colors of purple, black, blue, green, turquoise, yellow, orange and red. The PRECIOSA Cornelian Star is a type of cornelian which includes an intermediate layer in the shape of a six-pointed star. The points of the white core filter through the colored transparent lining and its shadows give the impression of fine stripes. An interesting shadowing effect is created on the surface of the larger sizes.