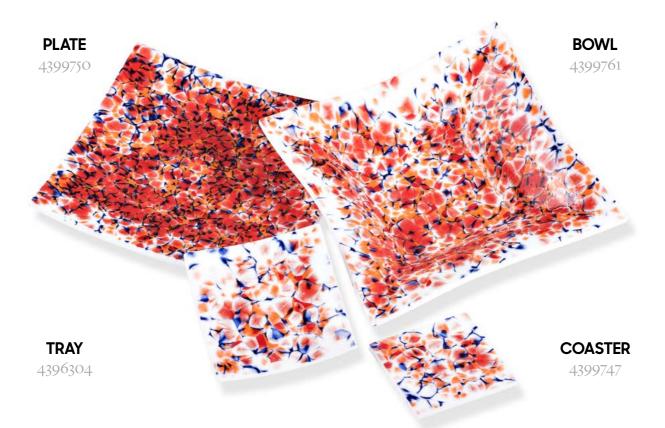

USION - ORIGINAL INTERIOR ACCESSORIES Glass coasters, trays, plates, bowls or tiling material *with unique decorations*

By the fusing technique small seed beads from the PRECIOSA Traditional Czech Beads<sup>™</sup> brand turn into compact, unique design glass with the PRECIOSA Traditional Czech Glass<sup>™</sup> brand which can subsequently be shaped. A wide range of seed beads gives rise to magical decorations with an endless number of color variants.



#### WARNING

Products are hand-made: individuals shapes and decors may vary. Large temperature differences (dishwashers, boiling water) can cause the product to crack.



#### CARNIVAL



### BLACK & WHITE



### EARTH



#### CARMEN



#### DALMATIAN



CUCUMBER SALAD



#### GARDEN



SKY



#### MINION



#### LAGOON



#### SUNSET



### BLUEGRASS



#### SALAMANDER



#### FIREWORKS



#### ETNO



#### MAGIC



#### **PRECIOSA Traditional Czech Glass**

A member of the Preciosa Group

Preciosa Group is a global leader in products manufactured from crystal. From the world famous Czech Beads and Crystal Components used in fashion industry, to tailor made Lighting projects for luxury hotels, royal palaces and yachts, the true craftsmanship of crystal production has been present in Bohemia since 16th century.

Preciosa-Ornela.com