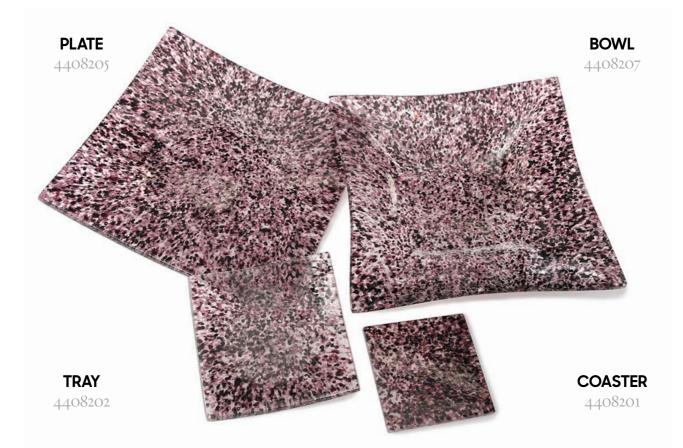

ing material *with unique decorations*

By the fusing technique small seed beads from the PRECIOSA Traditional Czech Beads<sup>™</sup> brand turn into compact, unique design glass with the PRECIOSA Traditional Czech Glass<sup>™</sup> brand which can subsequently be shaped. A wide range of seed beads gives rise to magical decorations with an endless number of color variants.



#### WARNING

Products are hand-made: individuals shapes and decors may vary. Large temperature differences (dishwashers, boiling water) can cause the product to crack.



#### CARNIVAL



### BLACK & WHITE



### EARTH



#### CARMEN



#### DALMATIAN



CUCUMBER SALAD



#### GARDEN



SKY



#### MINION



#### LAGOON



#### SUNSET



### BLUEGRASS



#### SALAMANDER



#### FIREWORKS



#### ETNO



#### MAGIC



#### **PRECIOSA Traditional Czech Glass**

A member of the Preciosa Group

Preciosa Group is a global leader in products manufactured from crystal. From the world famous Czech Beads and Crystal Components used in fashion industry, to tailor made Lighting projects for luxury hotels, royal palaces and yachts, the true craftsmanship of crystal production has been present in Bohemia since 16th century.

Preciosa-Ornela.com