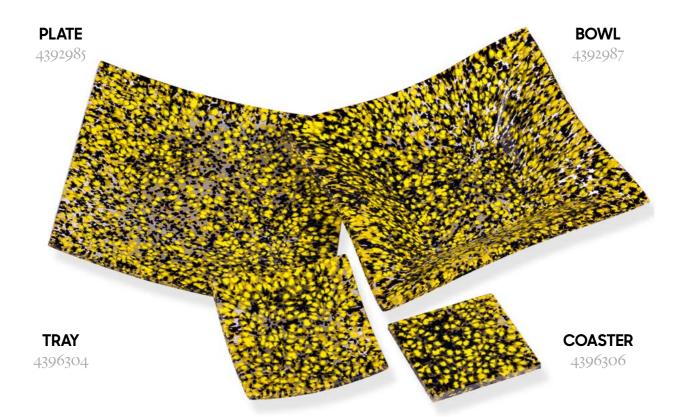

S Glass coasters, trays, plates, bowls or tiling material *with unique decorations*

By the fusing technique small seed beads from the PRECIOSA Traditional Czech Beads<sup>™</sup> brand turn into compact, unique design glass with the PRECIOSA Traditional Czech Glass<sup>™</sup> brand which can subsequently be shaped. A wide range of seed beads gives rise to magical decorations with an endless number of color variants.



#### WARNING

Products are hand-made: individuals shapes and decors may vary. Large temperature differences (dishwashers, boiling water) can cause the product to crack.



#### CARNIVAL



### BLACK & WHITE



### EARTH



#### CARMEN



#### DALMATIAN



CUCUMBER SALAD



#### GARDEN



SKY



#### MINION



#### LAGOON



#### SUNSET



### BLUEGRASS



#### SALAMANDER



#### FIREWORKS



#### ETNO



#### MAGIC



#### **PRECIOSA Traditional Czech Glass**

A member of the Preciosa Group

Preciosa Group is a global leader in products manufactured from crystal. From the world famous Czech Beads and Crystal Components used in fashion industry, to tailor made Lighting projects for luxury hotels, royal palaces and yachts, the true craftsmanship of crystal production has been present in Bohemia since 16th century.

Preciosa-Ornela.com