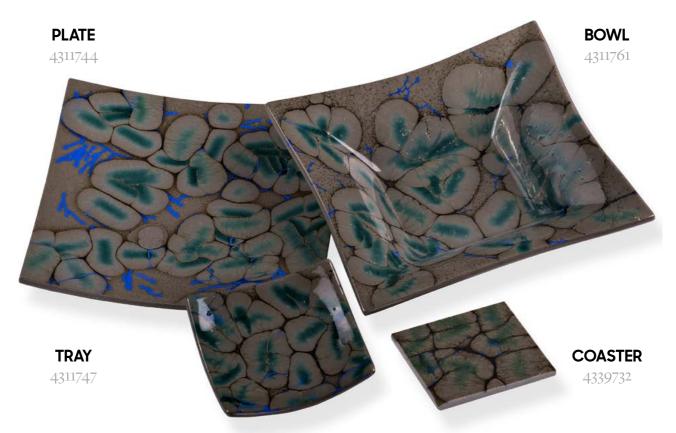

usion,

TRADITIONAL CZECH GLASS

ORIGINAL INTERIOR ACCESSORIES MADE OF GLASS AND SEED BEADS

## PRECIOSA

#### MAGIC FUSION - ORIGINAL INTERIOR ACCESSORIES Glass coasters, trays, plates, bowls or tiling material *with unique decorations*

By the fusing technique small seed beads from the PRECIOSA Traditional Czech Beads<sup>™</sup> brand turn into compact, unique design glass with the PRECIOSA Traditional Czech Glass<sup>™</sup> brand which can subsequently be shaped. A wide range of seed beads gives rise to magical decorations with an endless number of color variants.



#### WARNING

Products are hand-made: individuals shapes and decors may vary. Large temperature differences (dishwashers, boiling water) can cause the product to crack.



#### CARNIVAL



### BLACK & WHITE



### EARTH



#### CARMEN



#### DALMATIAN



CUCUMBER SALAD



#### GARDEN



SKY



#### MINION



#### LAGOON



#### SUNSET



### BLUEGRASS



#### SALAMANDER



#### FIREWORKS



#### ETNO



#### MAGIC



#### **PRECIOSA Traditional Czech Glass**

A member of the Preciosa Group

Preciosa Group is a global leader in products manufactured from crystal. From the world famous Czech Beads and Crystal Components used in fashion industry, to tailor made Lighting projects for luxury hotels, royal palaces and yachts, the true craftsmanship of crystal production has been present in Bohemia since 16th century.

Preciosa-Ornela.com