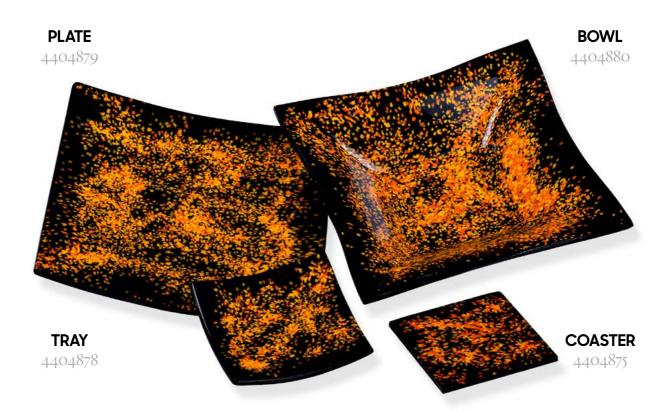

, bowls or tiling material *with unique decorations*

By the fusing technique small seed beads from the PRECIOSA Traditional Czech Beads<sup>™</sup> brand turn into compact, unique design glass with the PRECIOSA Traditional Czech Glass<sup>™</sup> brand which can subsequently be shaped. A wide range of seed beads gives rise to magical decorations with an endless number of color variants.



#### WARNING

Products are hand-made: individuals shapes and decors may vary. Large temperature differences (dishwashers, boiling water) can cause the product to crack.



#### CARNIVAL



### BLACK & WHITE



### EARTH



#### CARMEN



#### DALMATIAN



CUCUMBER SALAD



#### GARDEN



SKY



#### MINION



#### LAGOON



#### SUNSET



### BLUEGRASS



#### SALAMANDER



#### FIREWORKS



#### ETNO



#### MAGIC



#### **PRECIOSA Traditional Czech Glass**

A member of the Preciosa Group

Preciosa Group is a global leader in products manufactured from crystal. From the world famous Czech Beads and Crystal Components used in fashion industry, to tailor made Lighting projects for luxury hotels, royal palaces and yachts, the true craftsmanship of crystal production has been present in Bohemia since 16th century.

Preciosa-Ornela.com