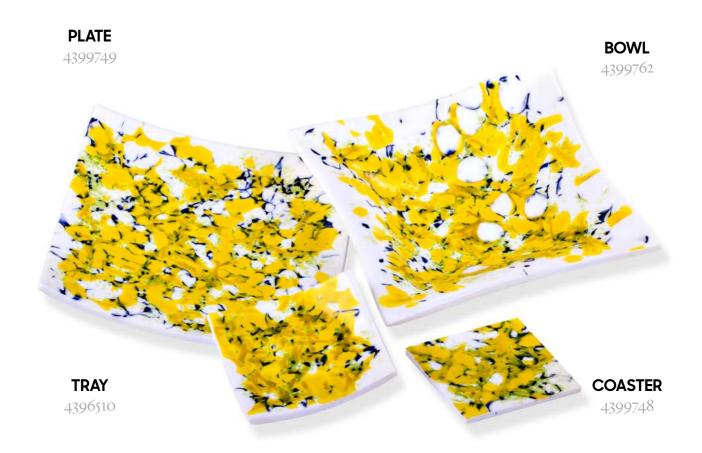

A

#### MAGIC FUSION - ORIGINAL INTERIOR ACCESSORIES Glass coasters, trays, plates, bowls or tiling material *with unique decorations*

By the fusing technique small seed beads from the PRECIOSA Traditional Czech Beads<sup>™</sup> brand turn into compact, unique design glass with the PRECIOSA Traditional Czech Glass<sup>™</sup> brand which can subsequently be shaped. A wide range of seed beads gives rise to magical decorations with an endless number of color variants.



#### WARNING

Products are hand-made: individuals shapes and decors may vary. Large temperature differences (dishwashers, boiling water) can cause the product to crack.



#### CARNIVAL



### BLACK & WHITE



### EARTH



#### CARMEN



#### DALMATIAN



CUCUMBER SALAD



#### GARDEN



SKY



#### MINION



#### LAGOON



#### SUNSET



### BLUEGRASS



#### SALAMANDER



#### FIREWORKS



#### ETNO



#### MAGIC



#### **PRECIOSA Traditional Czech Glass**

A member of the Preciosa Group

Preciosa Group is a global leader in products manufactured from crystal. From the world famous Czech Beads and Crystal Components used in fashion industry, to tailor made Lighting projects for luxury hotels, royal palaces and yachts, the true craftsmanship of crystal production has been present in Bohemia since 16th century.

Preciosa-Ornela.com