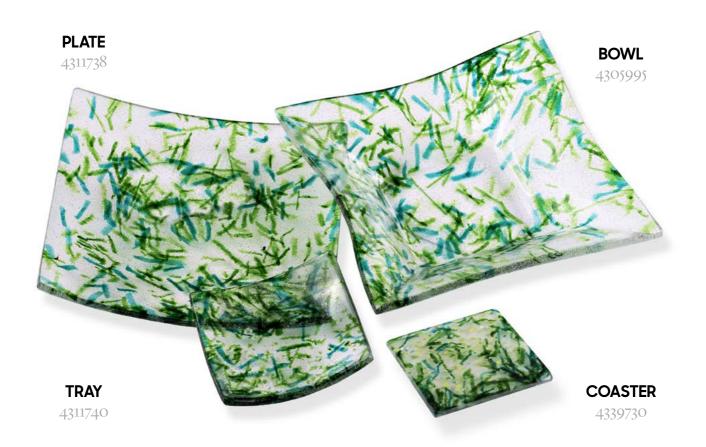

ACCESSORIES MADE OF GLASS AND SEED BEADS

## PRECIOSA

#### MAGIC FUSION - ORIGINAL INTERIOR ACCESSORIES Glass coasters, trays, plates, bowls or tiling material *with unique decorations*

By the fusing technique small seed beads from the PRECIOSA Traditional Czech Beads<sup>™</sup> brand turn into compact, unique design glass with the PRECIOSA Traditional Czech Glass<sup>™</sup> brand which can subsequently be shaped. A wide range of seed beads gives rise to magical decorations with an endless number of color variants.



#### WARNING

Products are hand-made: individuals shapes and decors may vary. Large temperature differences (dishwashers, boiling water) can cause the product to crack.



#### CARNIVAL



### BLACK & WHITE



### EARTH



#### CARMEN



#### DALMATIAN



CUCUMBER SALAD



#### GARDEN



SKY



#### MINION



#### LAGOON



#### SUNSET



### BLUEGRASS



#### SALAMANDER



#### FIREWORKS



#### ETNO



#### MAGIC



#### **PRECIOSA Traditional Czech Glass**

A member of the Preciosa Group

Preciosa Group is a global leader in products manufactured from crystal. From the world famous Czech Beads and Crystal Components used in fashion industry, to tailor made Lighting projects for luxury hotels, royal palaces and yachts, the true craftsmanship of crystal production has been present in Bohemia since 16th century.

Preciosa-Ornela.com