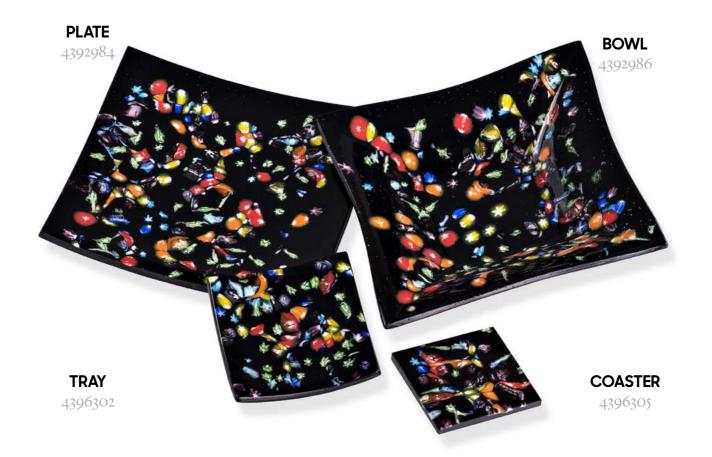

trays, plates, bowls or tiling material *with unique decorations*

By the fusing technique small seed beads from the PRECIOSA Traditional Czech Beads<sup>™</sup> brand turn into compact, unique design glass with the PRECIOSA Traditional Czech Glass<sup>™</sup> brand which can subsequently be shaped. A wide range of seed beads gives rise to magical decorations with an endless number of color variants.



#### WARNING

Products are hand-made: individuals shapes and decors may vary. Large temperature differences (dishwashers, boiling water) can cause the product to crack.



#### CARNIVAL



### BLACK & WHITE



### EARTH



#### CARMEN



#### DALMATIAN



CUCUMBER SALAD



#### GARDEN



SKY



#### MINION



#### LAGOON



#### SUNSET



### BLUEGRASS



#### SALAMANDER



#### FIREWORKS



#### ETNO



#### MAGIC



#### **PRECIOSA Traditional Czech Glass**

A member of the Preciosa Group

Preciosa Group is a global leader in products manufactured from crystal. From the world famous Czech Beads and Crystal Components used in fashion industry, to tailor made Lighting projects for luxury hotels, royal palaces and yachts, the true craftsmanship of crystal production has been present in Bohemia since 16th century.

Preciosa-Ornela.com