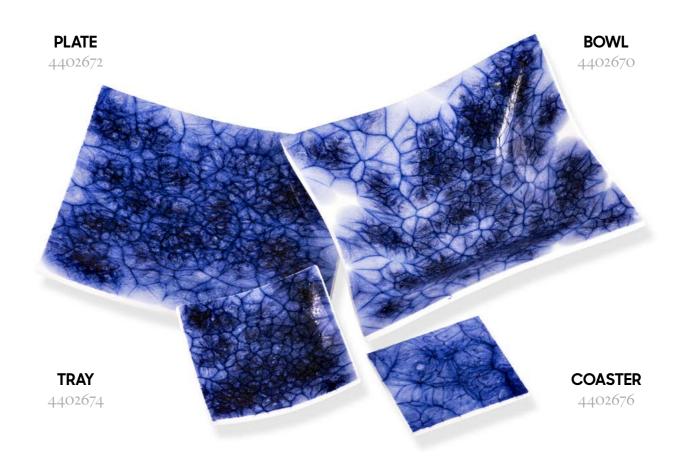

INTERIOR ACCESSORIES Glass coasters, trays, plates, bowls or tiling material *with unique decorations*

By the fusing technique small seed beads from the PRECIOSA Traditional Czech Beads<sup>™</sup> brand turn into compact, unique design glass with the PRECIOSA Traditional Czech Glass<sup>™</sup> brand which can subsequently be shaped. A wide range of seed beads gives rise to magical decorations with an endless number of color variants.



#### WARNING

Products are hand-made: individuals shapes and decors may vary. Large temperature differences (dishwashers, boiling water) can cause the product to crack.



#### CARNIVAL



### BLACK & WHITE



### EARTH



#### CARMEN



#### DALMATIAN



CUCUMBER SALAD



#### GARDEN



SKY



#### MINION



#### LAGOON



#### SUNSET



### BLUEGRASS



#### SALAMANDER



#### FIREWORKS



#### ETNO



#### MAGIC



#### **PRECIOSA Traditional Czech Glass**

A member of the Preciosa Group

Preciosa Group is a global leader in products manufactured from crystal. From the world famous Czech Beads and Crystal Components used in fashion industry, to tailor made Lighting projects for luxury hotels, royal palaces and yachts, the true craftsmanship of crystal production has been present in Bohemia since 16th century.

Preciosa-Ornela.com