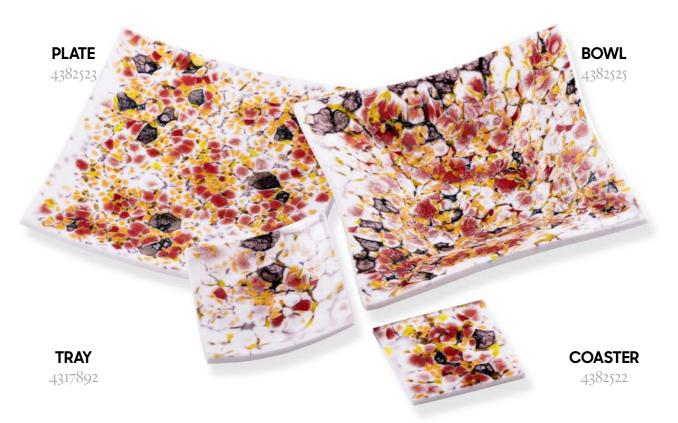

E OF GLASS AND SEED BEADS

## PRECIOSA

#### MAGIC FUSION - ORIGINAL INTERIOR ACCESSORIES Glass coasters, trays, plates, bowls or tiling material *with unique decorations*

By the fusing technique small seed beads from the PRECIOSA Traditional Czech Beads<sup>™</sup> brand turn into compact, unique design glass with the PRECIOSA Traditional Czech Glass<sup>™</sup> brand which can subsequently be shaped. A wide range of seed beads gives rise to magical decorations with an endless number of color variants.



#### WARNING

Products are hand-made: individuals shapes and decors may vary. Large temperature differences (dishwashers, boiling water) can cause the product to crack.



#### CARNIVAL



### BLACK & WHITE



### EARTH



#### CARMEN



#### DALMATIAN



CUCUMBER SALAD



#### GARDEN



SKY



#### MINION



#### LAGOON



#### SUNSET



### BLUEGRASS



#### SALAMANDER



#### FIREWORKS



#### ETNO



#### MAGIC



#### **PRECIOSA Traditional Czech Glass**

A member of the Preciosa Group

Preciosa Group is a global leader in products manufactured from crystal. From the world famous Czech Beads and Crystal Components used in fashion industry, to tailor made Lighting projects for luxury hotels, royal palaces and yachts, the true craftsmanship of crystal production has been present in Bohemia since 16th century.

Preciosa-Ornela.com