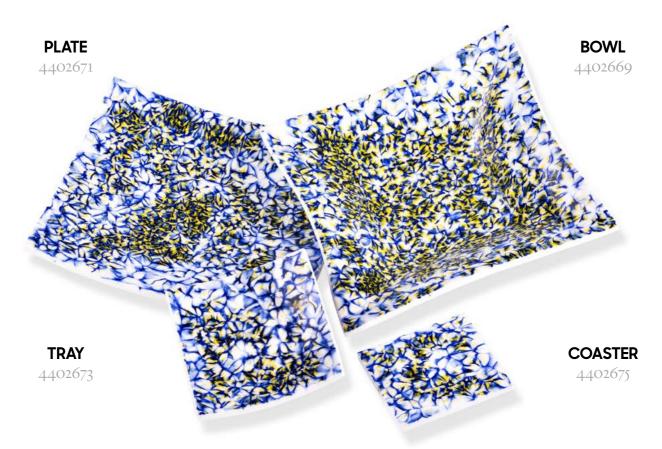

ADS

## PRECIOSA

#### MAGIC FUSION - ORIGINAL INTERIOR ACCESSORIES Glass coasters, trays, plates, bowls or tiling material *with unique decorations*

By the fusing technique small seed beads from the PRECIOSA Traditional Czech Beads<sup>™</sup> brand turn into compact, unique design glass with the PRECIOSA Traditional Czech Glass<sup>™</sup> brand which can subsequently be shaped. A wide range of seed beads gives rise to magical decorations with an endless number of color variants.



#### WARNING

Products are hand-made: individuals shapes and decors may vary. Large temperature differences (dishwashers, boiling water) can cause the product to crack.



#### CARNIVAL



### BLACK & WHITE



### EARTH



#### CARMEN



#### DALMATIAN



CUCUMBER SALAD



#### GARDEN



SKY



#### MINION



#### LAGOON



#### SUNSET



### BLUEGRASS



#### SALAMANDER



#### FIREWORKS



#### ETNO



#### MAGIC



#### **PRECIOSA Traditional Czech Glass**

A member of the Preciosa Group

Preciosa Group is a global leader in products manufactured from crystal. From the world famous Czech Beads and Crystal Components used in fashion industry, to tailor made Lighting projects for luxury hotels, royal palaces and yachts, the true craftsmanship of crystal production has been present in Bohemia since 16th century.

Preciosa-Ornela.com