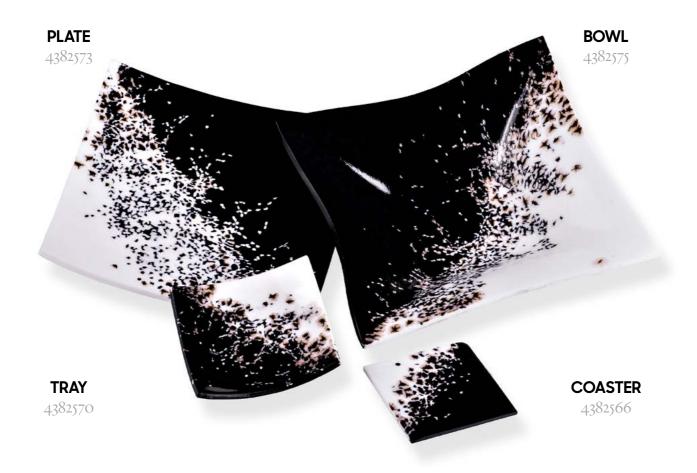

# Hagic Fusion,

TRADITIONAL CZECH GLASS

ORIGINAL INTERIOR ACCESSORIES MADE OF GLASS AND SEED BEADS

## PRECIOSA

#### MAGIC FUSION - ORIGINAL INTERIOR ACCESSORIES Glass coasters, trays, plates, bowls or tiling material *with unique decorations*

By the fusing technique small seed beads from the PRECIOSA Traditional Czech Beads<sup>™</sup> brand turn into compact, unique design glass with the PRECIOSA Traditional Czech Glass<sup>™</sup> brand which can subsequently be shaped. A wide range of seed beads gives rise to magical decorations with an endless number of color variants.



#### WARNING

Products are hand-made: individuals shapes and decors may vary. Large temperature differences (dishwashers, boiling water) can cause the product to crack.



#### CARNIVAL



### BLACK & WHITE



### EARTH



#### CARMEN



#### DALMATIAN



CUCUMBER SALAD



#### GARDEN



SKY



#### MINION



#### LAGOON



#### SUNSET



### BLUEGRASS



#### SALAMANDER



#### FIREWORKS



#### ETNO



#### MAGIC



#### **PRECIOSA Traditional Czech Glass**

A member of the Preciosa Group

Preciosa Group is a global leader in products manufactured from crystal. From the world famous Czech Beads and Crystal Components used in fashion industry, to tailor made Lighting projects for luxury hotels, royal palaces and yachts, the true craftsmanship of crystal production has been present in Bohemia since 16th century.

Preciosa-Ornela.com