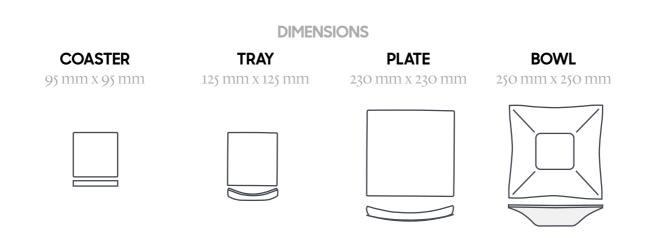

#### MAGIC FUSION - ORIGINAL INTERIOR ACCESSORIES Glass coasters, trays, plates, bowls or tiling material *with unique decorations*

By the fusing technique small seed beads from the PRECIOSA Traditional Czech Beads<sup>™</sup> brand turn into compact, unique design glass with the PRECIOSA Traditional Czech Glass<sup>™</sup> brand which can subsequently be shaped. A wide range of seed beads gives rise to magical decorations with an endless number of color variants.