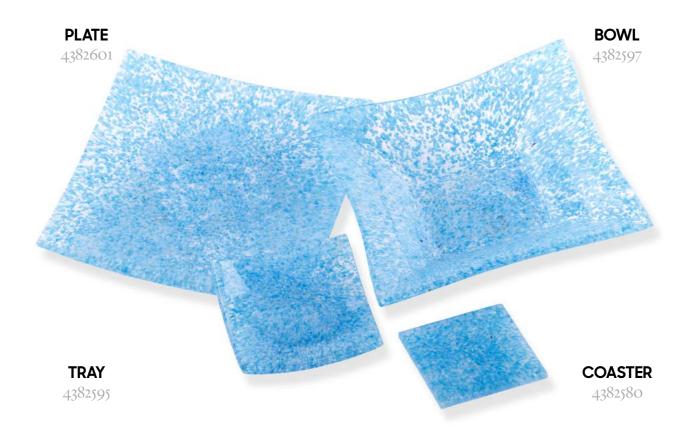

ASS AND SEED BEADS

## PRECIOSA

#### MAGIC FUSION - ORIGINAL INTERIOR ACCESSORIES Glass coasters, trays, plates, bowls or tiling material *with unique decorations*

By the fusing technique small seed beads from the PRECIOSA Traditional Czech Beads<sup>™</sup> brand turn into compact, unique design glass with the PRECIOSA Traditional Czech Glass<sup>™</sup> brand which can subsequently be shaped. A wide range of seed beads gives rise to magical decorations with an endless number of color variants.



#### WARNING

Products are hand-made: individuals shapes and decors may vary. Large temperature differences (dishwashers, boiling water) can cause the product to crack.



#### CARNIVAL



### BLACK & WHITE



### EARTH



#### CARMEN



#### DALMATIAN



CUCUMBER SALAD



#### GARDEN



SKY



#### MINION



#### LAGOON



#### SUNSET



### BLUEGRASS



#### SALAMANDER



#### FIREWORKS



#### ETNO



#### MAGIC



#### **PRECIOSA Traditional Czech Glass**

A member of the Preciosa Group

Preciosa Group is a global leader in products manufactured from crystal. From the world famous Czech Beads and Crystal Components used in fashion industry, to tailor made Lighting projects for luxury hotels, royal palaces and yachts, the true craftsmanship of crystal production has been present in Bohemia since 16th century.

Preciosa-Ornela.com