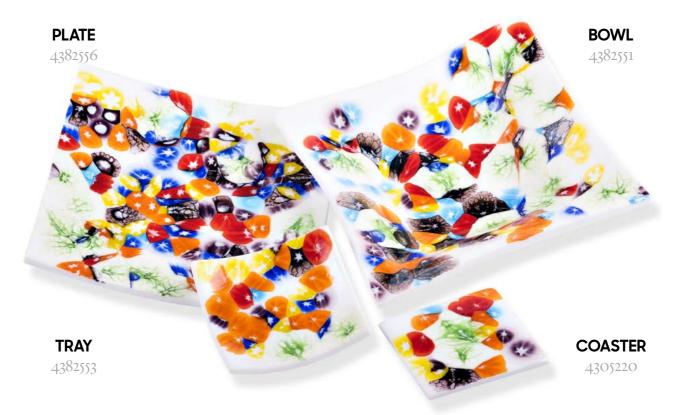

# Hagic Fusion,

TRADITIONAL CZECH GLASS

ORIGINAL INTERIOR ACCESSORIES MADE OF GLASS AND SEED BEADS

## PRECIOSA

#### MAGIC FUSION - ORIGINAL INTERIOR ACCESSORIES Glass coasters, trays, plates, bowls or tiling material *with unique decorations*

By the fusing technique small seed beads from the PRECIOSA Traditional Czech Beads<sup>™</sup> brand turn into compact, unique design glass with the PRECIOSA Traditional Czech Glass<sup>™</sup> brand which can subsequently be shaped. A wide range of seed beads gives rise to magical decorations with an endless number of color variants.



#### WARNING

Products are hand-made: individuals shapes and decors may vary. Large temperature differences (dishwashers, boiling water) can cause the product to crack.



#### CARNIVAL



### BLACK & WHITE



### EARTH



#### CARMEN



#### DALMATIAN



CUCUMBER SALAD



#### GARDEN



SKY



#### MINION



#### LAGOON



#### SUNSET



### BLUEGRASS



#### SALAMANDER



#### FIREWORKS



#### ETNO



#### MAGIC



#### **PRECIOSA Traditional Czech Glass**

A member of the Preciosa Group

Preciosa Group is a global leader in products manufactured from crystal. From the world famous Czech Beads and Crystal Components used in fashion industry, to tailor made Lighting projects for luxury hotels, royal palaces and yachts, the true craftsmanship of crystal production has been present in Bohemia since 16th century.

Preciosa-Ornela.com