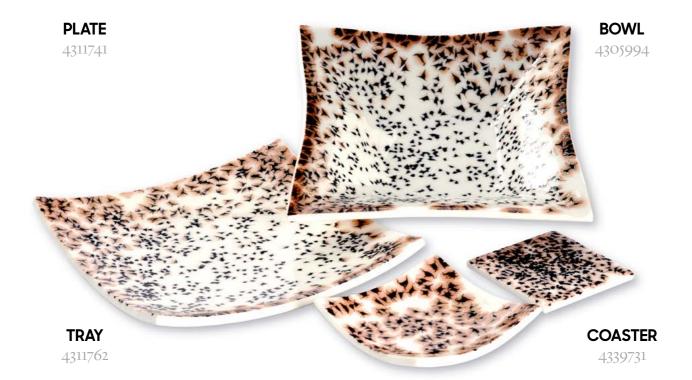

ORIGINAL INTERIOR ACCESSORIES MADE OF GLASS AND SEED BEADS

## PRECIOSA

#### MAGIC FUSION - ORIGINAL INTERIOR ACCESSORIES Glass coasters, trays, plates, bowls or tiling material *with unique decorations*

By the fusing technique small seed beads from the PRECIOSA Traditional Czech Beads<sup>™</sup> brand turn into compact, unique design glass with the PRECIOSA Traditional Czech Glass<sup>™</sup> brand which can subsequently be shaped. A wide range of seed beads gives rise to magical decorations with an endless number of color variants.



#### WARNING

Products are hand-made: individuals shapes and decors may vary. Large temperature differences (dishwashers, boiling water) can cause the product to crack.



#### CARNIVAL



### BLACK & WHITE



### EARTH



#### CARMEN



#### DALMATIAN



CUCUMBER SALAD



#### GARDEN



SKY



#### MINION



#### LAGOON



#### SUNSET



### BLUEGRASS



#### SALAMANDER



#### FIREWORKS



#### ETNO



#### MAGIC



#### **PRECIOSA Traditional Czech Glass**

A member of the Preciosa Group

Preciosa Group is a global leader in products manufactured from crystal. From the world famous Czech Beads and Crystal Components used in fashion industry, to tailor made Lighting projects for luxury hotels, royal palaces and yachts, the true craftsmanship of crystal production has been present in Bohemia since 16th century.

Preciosa-Ornela.com