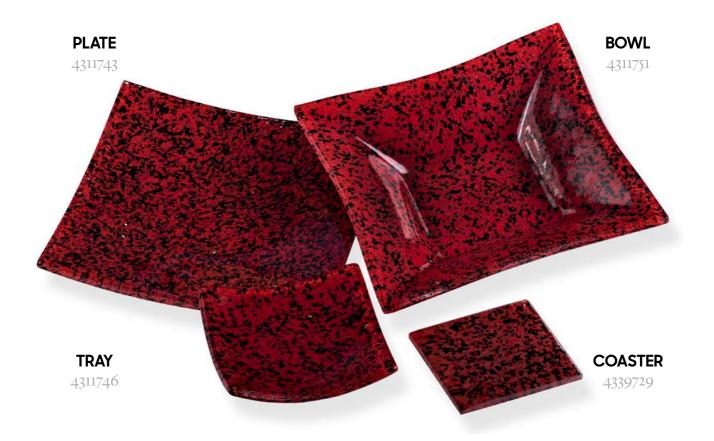

ONAL CZECH GLASS

ORIGINAL INTERIOR ACCESSORIES MADE OF GLASS AND SEED BEADS

## PRECIOSA

#### MAGIC FUSION - ORIGINAL INTERIOR ACCESSORIES Glass coasters, trays, plates, bowls or tiling material *with unique decorations*

By the fusing technique small seed beads from the PRECIOSA Traditional Czech Beads<sup>™</sup> brand turn into compact, unique design glass with the PRECIOSA Traditional Czech Glass<sup>™</sup> brand which can subsequently be shaped. A wide range of seed beads gives rise to magical decorations with an endless number of color variants.



#### WARNING

Products are hand-made: individuals shapes and decors may vary. Large temperature differences (dishwashers, boiling water) can cause the product to crack.



#### CARNIVAL



### BLACK & WHITE



### EARTH



#### CARMEN



#### DALMATIAN



CUCUMBER SALAD



#### GARDEN



SKY



#### MINION



#### LAGOON



#### SUNSET



### BLUEGRASS



#### SALAMANDER



#### FIREWORKS



#### ETNO



#### MAGIC



#### **PRECIOSA Traditional Czech Glass**

A member of the Preciosa Group

Preciosa Group is a global leader in products manufactured from crystal. From the world famous Czech Beads and Crystal Components used in fashion industry, to tailor made Lighting projects for luxury hotels, royal palaces and yachts, the true craftsmanship of crystal production has been present in Bohemia since 16th century.

Preciosa-Ornela.com