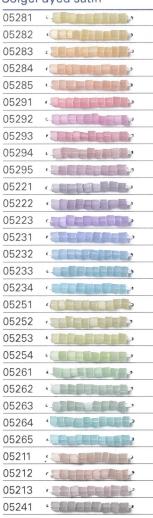

| Chalk | - Solgel Dyed |
|-------|---------------|
| 12/0  | 0333333333333 |
| 10/0  | 000000000000  |
| 8/0   | 00000000000   |
| 6/0   | 00000000      |
| 4/0   | 00000         |

| 01281 | 000000000000000000000000000000000000000 |
|-------|-----------------------------------------|
| 01282 | 0993999999999                           |
| 01283 | 9999999999999                           |
| 01284 | 00000000000000                          |
| 01285 | 000000000000000                         |
| 01291 | 00000000000000                          |
| 01292 | 000000000000000000000000000000000000000 |
| 01293 | 000000000000000000000000000000000000000 |
| 01294 | 000000000000000000000000000000000000000 |
| 01295 | 0000000000000000                        |
| 01221 | 000000000000000000000000000000000000000 |
| 01222 | 90000000000000000                       |
| 01223 | 00000000000000                          |
| 01231 | 000000000000000000000000000000000000000 |
| 01232 | 0000000000000000                        |
| 01233 | 030333333333                            |
| 01234 | 000000000000000000000000000000000000000 |
| 01251 | 000000000000000000000000000000000000000 |
| 01252 | 0000000000000                           |
| 01253 | 0303939393939                           |
| 01254 | 999999999999                            |
| 01261 | 000000000000000000000000000000000000000 |
| 01262 | 000000000000000000000000000000000000000 |
| 01263 | 000000000000000000000000000000000000000 |
| 01264 | 00000000000000                          |
| 01265 | 99030003330009                          |
| 01211 | 00090000999999                          |
| 01212 | 000000000000000000000000000000000000000 |
| 01213 | 000000000000000000000000000000000000000 |
| 01241 | 000000000000000                         |
|       |                                         |